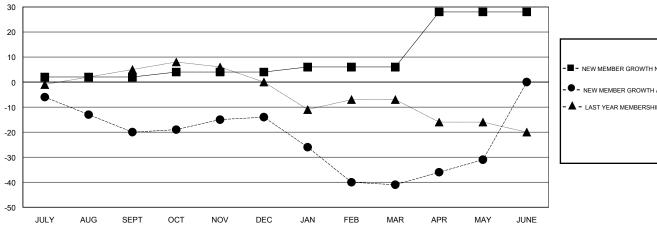

## GOALS AND ACTUAL MEMBERS CUMULATIVE

| - ■ - NEW MEMBER GROWTH NET GOAL  |  |
|-----------------------------------|--|
| - ● - NEW MEMBER GROWTH ACTUAL    |  |
| - ▲ - LAST YEAR MEMBERSHIP ACTUAL |  |
|                                   |  |
|                                   |  |
|                                   |  |
|                                   |  |