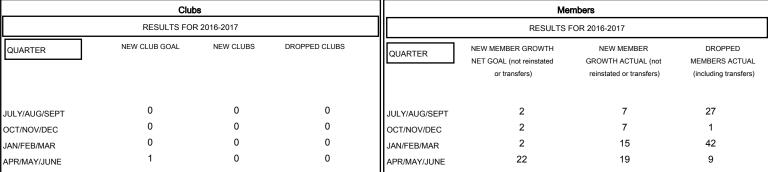

## MONTHLY MEMBERSHIP PROGRESS REPORT

District 38 I

Results as of: 5/31/2017





## GOALS AND ACTUAL NEW CLUBS CUMULATIVE



## GOALS AND ACTUAL MEMBERS CUMULATIVE



| - ■ - NEW MEMBER GROWTH NET GOAL  |  |
|-----------------------------------|--|
| - ● - NEW MEMBER GROWTH ACTUAL    |  |
| - ▲ - LAST YEAR MEMBERSHIP ACTUAL |  |
|                                   |  |
|                                   |  |
|                                   |  |
|                                   |  |

| DROPPED CLUBS: 0 |    |
|------------------|----|
| DROPPED MEMBERS  |    |
| DECEASED         | 12 |
| CLUB CANCELLED   | 0  |
| OTHER            | 67 |
| TOTAL            | 79 |

| 20 CLUBS OF 36 ADDED 1 OR MORE | GENDER DISTRIBUTION |              |     |
|--------------------------------|---------------------|--------------|-----|
| NEW MEMBERS                    | MALE